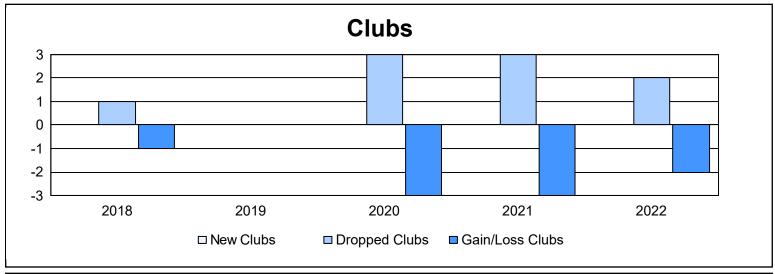

District 31 I As of June 2022 Cumulative

| Year      | New<br>Clubs | Dropped<br>Clubs | Gain/<br>Loss<br>Clubs | New<br>Members | Charter<br>Members | Reinstate<br>Members | Transfer<br>Members | Total<br>Member<br>Added | Total<br>Members<br>Dropped | Gain/<br>Loss<br>Members |
|-----------|--------------|------------------|------------------------|----------------|--------------------|----------------------|---------------------|--------------------------|-----------------------------|--------------------------|
| 2017-2018 | 0            | 1                | -1                     | 89             | 0                  | 7                    | 7                   | 103                      | 180                         | -77                      |
| 2018-2019 | 0            | 0                | 0                      | 67             | 0                  | 1                    | 8                   | 76                       | 121                         | -45                      |
| 2019-2020 | 0            | 3                | -3                     | 62             | 0                  | 8                    | 19                  | 89                       | 154                         | -65                      |
| 2020-2021 | 0            | 3                | -3                     | 50             | 1                  | 5                    | 14                  | 70                       | 177                         | -107                     |
| 2021-2022 | 0            | 2                | -2                     | 67             | 3                  | 2                    | 3                   | 75                       | 131                         | -56                      |
| Average   | 0            | 2                | -2                     | 67             | 1                  | 5                    | 10                  | 83                       | 153                         | -70                      |