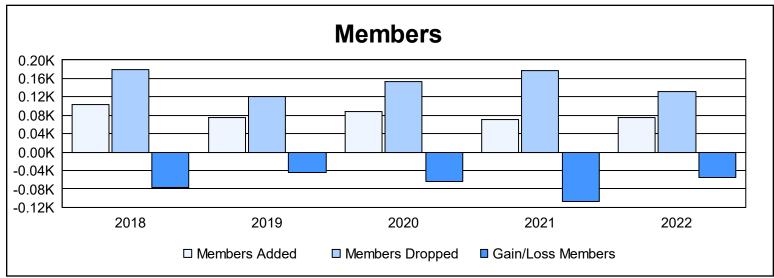

District 31 I As of June 2022 Cumulative

| Year      | New<br>Clubs | Dropped<br>Clubs | Gain/<br>Loss<br>Clubs | New<br>Members | Charter<br>Members | Reinstate<br>Members | Transfer<br>Members | Total<br>Member<br>Added | Total<br>Members<br>Dropped | Gain/<br>Loss<br>Members |
|-----------|--------------|------------------|------------------------|----------------|--------------------|----------------------|---------------------|--------------------------|-----------------------------|--------------------------|
| 2017-2018 | 0            | 1                | -1                     | 89             | 0                  | 7                    | 7                   | 103                      | 180                         | -77                      |
| 2018-2019 | 0            | 0                | 0                      | 67             | 0                  | 1                    | 8                   | 76                       | 121                         | -45                      |
| 2019-2020 | 0            | 3                | -3                     | 62             | 0                  | 8                    | 19                  | 89                       | 154                         | -65                      |
| 2020-2021 | 0            | 3                | -3                     | 50             | 1                  | 5                    | 14                  | 70                       | 177                         | -107                     |
| 2021-2022 | 0            | 2                | -2                     | 67             | 3                  | 2                    | 3                   | 75                       | 131                         | -56                      |
| Average   | 0            | 2                | -2                     | 67             | 1                  | 5                    | 10                  | 83                       | 153                         | -70                      |